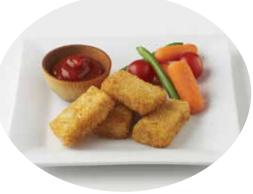

### Pollock On the Menu...

Fish Sandwich Fish Nugget Basket Fish Stick Platter

The USDA recommends 2 servings of seafood per week as part of healthy diet