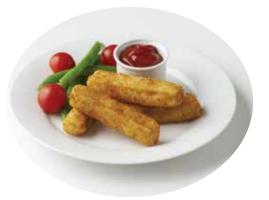

### Pollock On the Menu...

Fish Sandwich Fish Nugget Basket Fish Stick Platter

The USDA recommends 2 servings of seafood per week as part of healthy diet