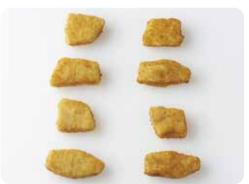

# **Breaded Pollock**

4.0 oz Rectangles 1 oz. Nuggets

1 oz. Sticks

Whole Grain • Reduced Fat • Oven Ready • Product of USA

#### **Product Codes & Information**

The ICYBAY Breaded Pollock Line is a sustainable and delicious seafood item designed to meet USDA Child Nutrition compliance standards. ICYBAY Breaded pollock is available in rectangles, nuggets and sticks. Each product features reduced fat NutraPure whole grain breading. ICYBAY Breaded Pollock is oven-ready, offering a good alternative to traditional fried seafood. ICYBAY Pollock is wild caught from Marine Stewardship Council certified fisheries

| PC#                    | 25142                          | 25152                          | 23236                          |
|------------------------|--------------------------------|--------------------------------|--------------------------------|
| <u>Species</u>         | Gadus chalcogrammus            | Gadus chalcogrammus            | Gadus chalcogrammus            |
| <b>Common Name</b>     | Pollock                        | Pollock                        | Pollock                        |
| <b>Product Form</b>    | 1 oz Breaded Nuggets           | 1 oz Breaded Sticks            | 4 oz Breaded Rectangle         |
| <u>Origin</u>          | USA                            | USA                            | USA                            |
| <b>Harvest Method</b>  | Trawl                          | Trawl                          | Trawl                          |
| <u>Pack</u>            | 1 x 10#                        | 1 x 10#                        | 1 x 10#                        |
| <b>Case Dimensions</b> | 13.9" x 9.4" x 6.5"            | 13.9" x 9.4" x 6.5"            | 13.9" x 9.4" x 6.5"            |
| <u>Ti X Hi</u>         | 14 x 8                         | 14 x 8                         | 14 x 8                         |
| <u>GTIN</u>            | 73129251424                    | 73129251523                    | 73129232362                    |
| <u>UPC</u>             | 73129251424                    | 73129251523                    | 73129232362                    |
| <u>Storage</u>         | 0-32°F                         | 0-32°F                         | 0-32°F                         |
| <u>Allergens</u>       | Contains Fish (Pollock), Wheat | Contains Fish (Pollock), Wheat | Contains Fish (Pollock), Wheat |
| Certification(s)       | Marine Stewardship Council     | Marine Stewardship Council     | Marine Stewardship Council     |