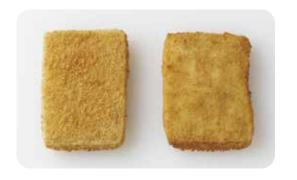

# **Breaded Pollock**

4.0 oz Rectangles 1 oz. Nuggets

1 oz. Sticks

Whole Grain • Reduced Fat • Oven Ready • Product of USA

#### **Product Codes & Information**

The ICYBAY Breaded Pollock Line is a sustainable and delicious seafood item designed to meet USDA Child Nutrition compliance standards. ICYBAY Breaded pollock is available in rectangles, nuggets and sticks. Each product features reduced fat NutraPure whole grain breading. ICYBAY Breaded Pollock is oven-ready, offering a good alternative to traditional fried seafood. ICYBAY Pollock is wild caught from Marine Stewardship Council certified fisheries

| PC#                    | 25142                          | 25152                          | 23236                          |
|------------------------|--------------------------------|--------------------------------|--------------------------------|
| <u>Species</u>         | Gadus chalcogrammus            | Gadus chalcogrammus            | Gadus chalcogrammus            |
| <b>Common Name</b>     | Pollock                        | Pollock                        | Pollock                        |
| <b>Product Form</b>    | 1 oz Breaded Nuggets           | 1 oz Breaded Sticks            | 4 oz Breaded Rectangle         |
| <u>Origin</u>          | USA                            | USA                            | USA                            |
| <b>Harvest Method</b>  | Trawl                          | Trawl                          | Trawl                          |
| <u>Pack</u>            | 1 x 10#                        | 1 x 10#                        | 1 x 10#                        |
| <b>Case Dimensions</b> | 13.9" x 9.4" x 6.5"            | 13.9" x 9.4" x 6.5"            | 13.9" x 9.4" x 6.5"            |
| <u>Ti X Hi</u>         | 14 x 8                         | 14 x 8                         | 14 x 8                         |
| <u>GTIN</u>            | 73129251424                    | 73129251523                    | 73129232362                    |
| <u>UPC</u>             | 73129251424                    | 73129251523                    | 73129232362                    |
| <u>Storage</u>         | 0-32°F                         | 0-32°F                         | 0-32°F                         |
| <u>Allergens</u>       | Contains Fish (Pollock), Wheat | Contains Fish (Pollock), Wheat | Contains Fish (Pollock), Wheat |
| Certification(s)       | Marine Stewardship Council     | Marine Stewardship Council     | Marine Stewardship Council     |