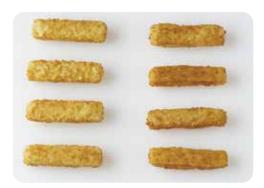

# **Breaded Pollock**

4.0 oz Rectangles 1 oz. Nuggets

1 oz. Sticks

Whole Grain • Reduced Fat • Oven Ready • Product of USA

#### **Product Codes & Information**

The ICYBAY Breaded Pollock Line is a sustainable and delicious seafood item designed to meet USDA Child Nutrition compliance standards. ICYBAY Breaded pollock is available in rectangles, nuggets and sticks. Each product features reduced fat NutraPure whole grain breading. ICYBAY Breaded Pollock is oven-ready, offering a good alternative to traditional fried seafood. ICYBAY Pollock is wild caught from Marine Stewardship Council certified fisheries

| PC#                    | 25142                          | 25152                          | 23236                          |
|------------------------|--------------------------------|--------------------------------|--------------------------------|
| <u>Species</u>         | Gadus chalcogrammus            | Gadus chalcogrammus            | Gadus chalcogrammus            |
| <b>Common Name</b>     | Pollock                        | Pollock                        | Pollock                        |
| <b>Product Form</b>    | 1 oz Breaded Nuggets           | 1 oz Breaded Sticks            | 4 oz Breaded Rectangle         |
| <u>Origin</u>          | USA                            | USA                            | USA                            |
| <b>Harvest Method</b>  | Trawl                          | Trawl                          | Trawl                          |
| <u>Pack</u>            | 1 x 10#                        | 1 x 10#                        | 1 x 10#                        |
| <b>Case Dimensions</b> | 13.9" x 9.4" x 6.5"            | 13.9" x 9.4" x 6.5"            | 13.9" x 9.4" x 6.5"            |
| <u>Ti X Hi</u>         | 14 x 8                         | 14 x 8                         | 14 x 8                         |
| <u>GTIN</u>            | 73129251424                    | 73129251523                    | 73129232362                    |
| <u>UPC</u>             | 73129251424                    | 73129251523                    | 73129232362                    |
| <u>Storage</u>         | 0-32°F                         | 0-32°F                         | 0-32°F                         |
| <u>Allergens</u>       | Contains Fish (Pollock), Wheat | Contains Fish (Pollock), Wheat | Contains Fish (Pollock), Wheat |
| Certification(s)       | Marine Stewardship Council     | Marine Stewardship Council     | Marine Stewardship Council     |