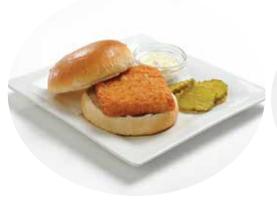

### Pollock On the Menu...

Fish Sandwich Fish Nugget Basket Fish Stick Platter

The USDA recommends 2 servings of seafood per week as part of healthy diet