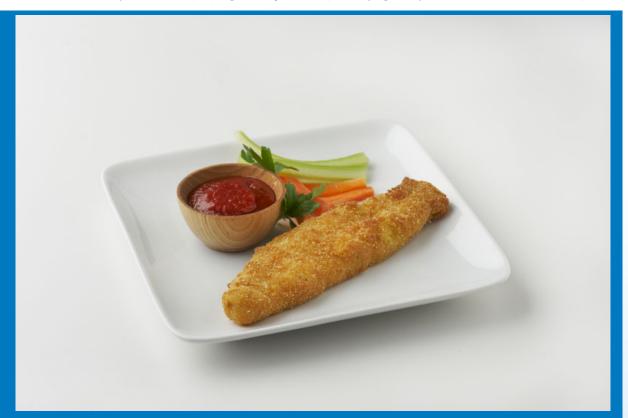

# OVEN-READY SOUTHERN STYLE BREADED CATFISH

NATURAL SHAPED CATFISH FILLET 3.5-4.5 OZ

COOKING INSTRUCTIONS: CONVECTION OVEN: Prehest oven to 375°F. Place frozen fillets on baking sheet and bake for 15-17 minutes, or until internal temperature reaches 160°F. CONVENTIONAL OVEN: Preheat oven to 425°F. Place frozen fillets on baking sheet and bake for 18-20 minutes, or until internal temperature reaches 160°F. DEEP FRY: Deep fry frozen fillets at 350°F for 6-7 minutes or until internal temperature reaches 160°F.