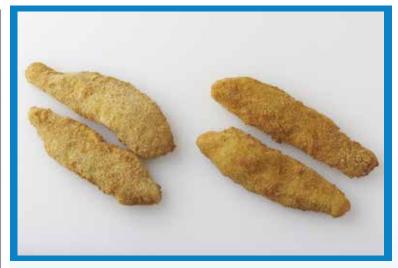

# OVEN-READY SOUTHERN STYLE BREADED CATFISH

NATURAL SHAPED CATFISH FILLET 3.5-4.5 OZ

### Raw

# Cooked

UPC code: 073129217888 GTIN: 00073129217888

LOT# ??????

PC #21788