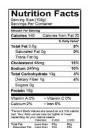

#### Serving Size (102g) Servings Per Contain Amount Per Serving Calories 140 Total Fat 3.5g 5% Saturated Fat 0g 0% Trans Fat 0g Cholesterol 45mg 15% 10% Sodium 240mg

**Nutrition Facts** 

#### Total Carbohydrate 13g 4% Dietary Fiber 1g 4% Sugars 0g

Protein 15g Vitamin A 0% • Vitamin C 0% Calcium 2% • Iron 6%

\*Percent Daily Values are based on a 2.000 calorie diet. Your daily values may be higher or lower depending on your calorie needs:

|                  | Calories: | 2,000   | 2,500   |
|------------------|-----------|---------|---------|
| Total Fat        | Less than | 85g     | 80g     |
| Saturated Fat    | Less than | 209     | 25g     |
| Cholesterol      | Less than | 300mg   | 300mg   |
| Sodium           | Less than | 2.400mg | 2,400mg |
| Total Carbohydra | 300g      | 375g    |         |
| Dietary Fiber    |           | 25g     | 30g     |

# **Nutrition Facts**

Variable servings per container (100g) Serving size

#### Amount per serving 140 **Calories**

|                        | % Daily Value* |
|------------------------|----------------|
| Total Fat 3.5g         | 4%             |
| Saturated Fat 0g       | 0%             |
| Trans Fat 0g           |                |
| Cholesterol 45mg       | 15%            |
| Sodium 230mg           | 10%            |
| Total Carbohydrate 13g | 5%             |
| Dietary Fiber 1g       | 4%             |
| Total Sugars 0g        |                |
| Includes Oa Added Su   | nare 0%        |

| includes og Added Odgars | 0 70 |
|--------------------------|------|
| Protein 14g              |      |
| Vitaria D. Orașa         | 00/  |
| Vitamin D 0mcg           | 0%   |
| Calcium 16mg             | 2%   |
| Iron 1mg                 | 6%   |
| Potassium 297mg          | 6%   |

\*The % Daily Value tells you how much a nutrient in a serving of food contributes to a daily diet. 2,000 calories a day is used for general nutrition advice.