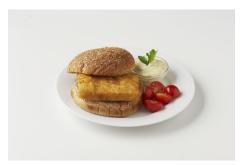

## Pollock / Reduced Fat & Sodium Oven-Ready Breaded AK Pollock Rectangle 3.6 oz CN

UCC14 Code: 00073129232287 UCC12 Code: 073129232287 SUPC Code: 0724181

Allergens: Yes. Please see label. Approx. Servings per Case: 44 Labeling: "CN, Oven Ready"

Freezing: IQF