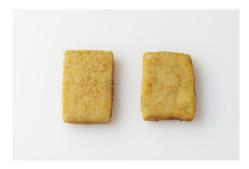

## Pollock / Reduced Fat & Sodium Oven-Ready Breaded AK Pollock Rectangle 3.6 oz CN

UCC14 Code: 00073129232287 UCC12 Code: 073129232287 SUPC Code: 0724181

### **PRODUCT LABEL:**

23228MSC

**ICYBAY** 

LOT# 03825

REDUCED FAT WHOLE GRAIN BREADED DATE: 19087 OVEN-READY AK POLLOCK PORTION 3.6 OZ.

INS: FISH (POLLOCK) AND WHEAT. INSTRUCTIONS: PREHEAT CONVECTION OVEN TO 400 F, PLACE FROZEN PORTIONS ON A PAUTES: PREHEAT TRADITIONAL OVEN TO 425 AND HEAT FOR 18-22 MINUTES.