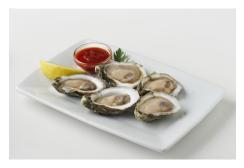

### Oysters / 144 Ct. Oysters on Half-Shell

UCC14 Code: 10073129746934 UCC12 Code: 073129746937 SUPC Code: 7405855

### **GOLD BAND OYSTERS**

144 CT HALF SHELL

**IQF TRAY** 

INGREDIENTS: Oyster

Pack 12/1 dz

Product of USA

Wild Caught

NET WT 25 LB (11.34 kg)