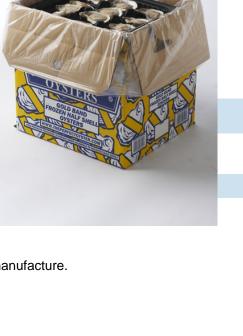

#### PRODUCT/PACKAGING INFORMATI

Case Case

Cube Configuration

1.072 13.75 x 12.38 x 10.88

Pack Size **Unit Weight** 

12 Dozen 25

Farm/Fishery Specification:

Frozen Shelf Life: 18 months from date of manufacture.

### **GOLD BAND OYSTERS**

144 CT HALF SHELL

**IQF TRAY** 

INGREDIENTS: Oyster

Pack 12/1 dz

Product of USA

Wild Caught

NET WT 25 LB (11.34 kg)