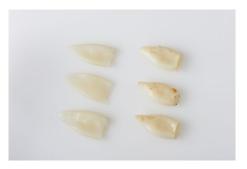

## Calamari/Squid / 5/8 Tubes Blocks 100% BF

UCC14 Code: 10073129788395 UCC12 Code: 073129788395 SUPC Code: 155313

Serving Size 4 oz (113g) Servings Per Container

Calories 160

Total Fat 0g Saturated Fat 0g Cholesterol 190mg

## PC # 78839 **ICYBAY CALAMARI**

**5-8" TUBES FULLY CLEANED INGREDIENTS: Squid** 

Pack 4/2.5 lbs. **Product of China** 

Wild Caught

NET WT 10 LB (4.54 kg)

SG PO# Pack Date:

| FOR PLACEMENT OF GTIN<br>BARCODE ONLY |                     |    |
|---------------------------------------|---------------------|----|
| FOR PLACEMENT OF GTIN                 | BARCODE ONLY        |    |
|                                       | R PLACEMENT OF GTIN | FC |