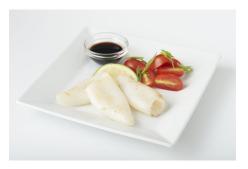

## Calamari/Squid / 5/8 Tubes Blocks 100% BF

UCC14 Code: 10073129788395 UCC12 Code: 073129788395 SUPC Code: 155313

Serving Size 4 oz (113g) Servings Per Container

Calories 160

Total Fat 0g Saturated Fat 0g Cholesterol 190mg

## PC # 78839 **ICYBAY CALAMARI**

**5-8" TUBES FULLY CLEANED INGREDIENTS: Squid** 

Pack 4/2.5 lbs. **Product of China** 

Wild Caught

NET WT 10 LB (4.54 kg)

SG PO# Pack Date:

| FOR PLACEMENT OF GTIN<br>BARCODE ONLY |                     |    |
|---------------------------------------|---------------------|----|
| FOR PLACEMENT OF GTIN                 | BARCODE ONLY        |    |
|                                       | R PLACEMENT OF GTIN | FC |