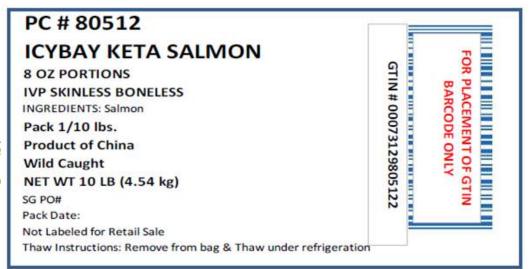

## Salmon / "8 Oz IVP Keta Portion, Skinless"

UCC14 Code: 00073129805112 UCC12 Code: 073129805112 SUPC Code: 8557150

| Pack Size | Unit Weight | Gross Weight | Net Weight |
|-----------|-------------|--------------|------------|
| 1/10#     | 10          | 11           | 10         |

Farm/Fishery Specification: RFM

Frozen Shelf Life: 18 months from date of manufacture.

Allergens: Yes. Please see label. Approx. Servings per Case: 20

Labeling:

Freezing: Individually Vacuum Packed