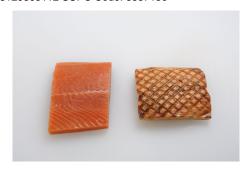

## Salmon / "8 Oz IVP Keta Portion, Skinless"

UCC14 Code: 00073129805112 UCC12 Code: 073129805112 SUPC Code: 8557150

Allergens: Yes. Please see label. Approx. Servings per Case: 20

Labeling:

Freezing: Individually Vacuum Packed