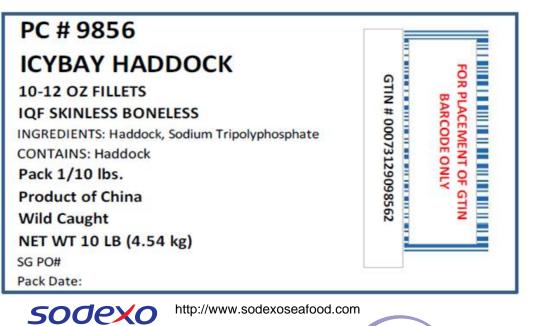

Haddock / "10/12oz Haddock Fillet, Skinless" UCC14 Code: 00073129098562 UCC12 Code: 073129098562 SUPC Code: 5983998

Farm/Fishery Specification: MSC Frozen Shelf Life: 18 months from date of manufacture. Allergens: Yes. Please see label. Approx. Servings per Case: 32 @ 5 oz Labeling: Freezing: IQF

**PRODUCT LABEL:** 