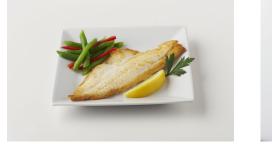

Haddock / "10/12oz Haddock Fillet, Skinless" UCC14 Code: 00073129098562 UCC12 Code: 073129098562 SUPC Code: 5983998

Farm/Fishery Specification: MSC Frozen Shelf Life: 18 months from date of manufacture. Allergens: Yes. Please see label. Approx. Servings per Case: 32 @ 5 oz Labeling: Freezing: IQF

**PRODUCT LABEL:** 