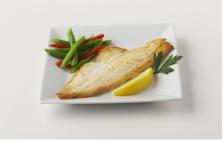

Haddock / "8/10oz Haddock Fillet, Skinless" UCC14 Code: 00073129098784 UCC12 Code: 073129098784 SUPC Code: 8585293

Farm/Fishery Specification: MSC Frozen Shelf Life: 18 months from date of manufacture. Allergens: Yes. Please see label. Approx. Servings per Case: 17 Labeling: Freezing: IQF

**PRODUCT LABEL:** 

**Quality of Daily Life Solutions** 