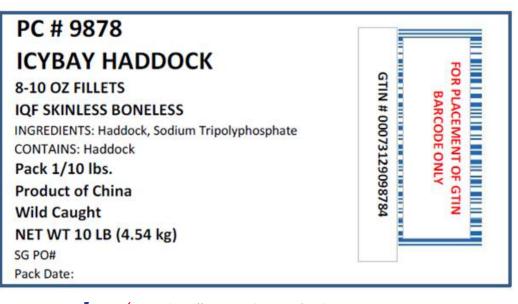

Haddock / "8/10oz Haddock Fillet, Skinless" UCC14 Code: 00073129098784 UCC12 Code: 073129098784 SUPC Code: 8585293

Farm/Fishery Specification: MSC Frozen Shelf Life: 18 months from date of manufacture. Allergens: Yes. Please see label. Approx. Servings per Case: 17 Labeling: Freezing: IQF

**PRODUCT LABEL:** 

**Quality of Daily Life Solutions** 